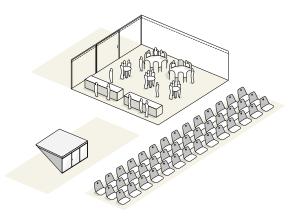

# **MATCH Pavilion**

★★★☆☆☆

### **Atmospheric. Convivial. Comfort.**

Make memories and new friends in the MATCH Pavilion – a majlis-inspired meeting spot for fans. MATCH Pavilion offers a superior spectator environment, interactive displays and pre-match guest appearances\*.