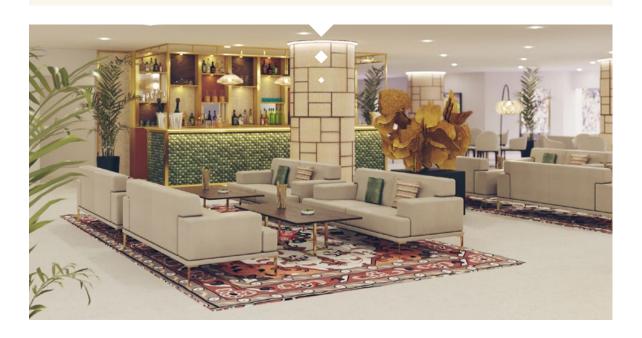

# The pearl at the heart of the action

The pinnacle of hospitality; perfectly situated right above the halfway line at the Lusail Stadium. This is the most luxurious commercial lounge at the FIFA World Cup™. It is the first thought and the final word in the story of luxe sporting hospitality.

Area highlighted is a representative view and may be subject to further change on final completion of the stadium. All designs and data are indicative and may be subject to change and variation.

\*\*\*\*