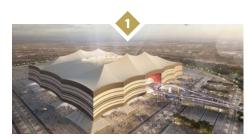

## FIFA World Cup Qatar 2022™ Venues

Eight state-of-the-art stadiums come together to form a constellation of venues for the FIFA World Cup Qatar 2022™. Featuring climate-control technology and inspired architecture, the arenas have been extensively updated or purpose-built to exacting specifications, and will raise the bar for sports eventing.

Al Bayt

**Ahmad Bin Ali** 

Khalifa International

Al Thumama