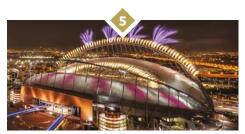

## FIFA World Cup Qatar 2022™ Venues

Eight state-of-the-art stadiums come together to form a constellation of venues for the FIFA World Cup Qatar 2022™. Featuring climate-control technology and inspired architecture, the arenas have been extensively updated or purpose-built to exacting specifications, and will raise the bar for sports eventing.

#### Lusail Stadium:

6x Group Matches, 1x Round of 16, 1x Quarter-final, 1x Semi-final, the Final

### Venue Series at Lusail Stadium is available in:

Pearl Lounge
MATCH Private Suite
MATCH Business Seat
MATCH Pavilion
MATCH Club