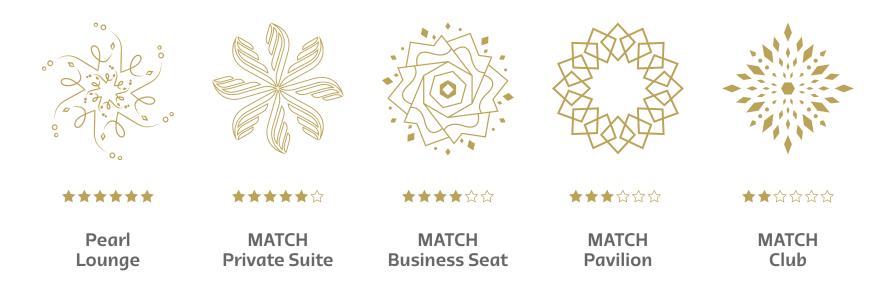

## **Products**

Choose your desired hospitality level, ranging from the pinnacle of luxury in the Pearl Lounge to the true fan experience in MATCH Club.

# **Pearl Lounge**

Glamour. Ultimate views. First-class.

# MATCH Private Suite

**Exclusive. Private. Preferential.** 

Elevate your FIFA World Cup™ experience with MATCH Private Suite, a dedicated hospitality offering combining exceptional service and sophistication.

# MATCH Business Seat

Connected. Refined. Enhanced.

# **MATCH Pavilion**

★★★☆☆☆

# Sharing the passion, sharing the story

MATCH Club offers guaranteed access to the FIFA World Cup Qatar 2022™. Join the most fervent football fans from around the world for this historic tournament.