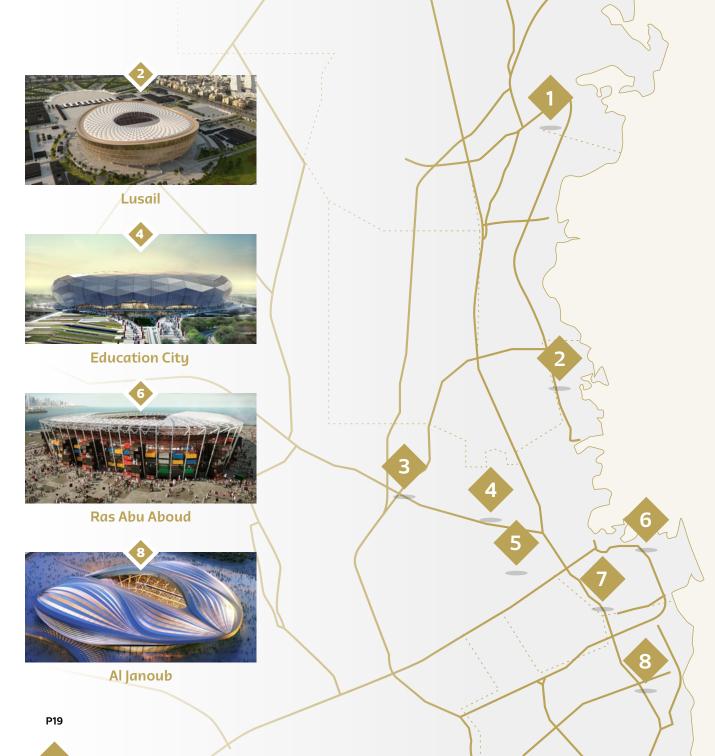

## FIFA World Cup Qatar 2022™ Venues

Eight state-of-the-art stadiums come together to form a constellation of venues for the FIFA World Cup Qatar 2022™. Featuring climate-control technology and inspired architecture, the arenas have been extensively updated or purpose-built to exacting specifications, and will raise the bar for sports eventing.

Al Bayt

**Ahmad Bin Ali** 

Khalifa International

Al Thumama

#### Lusail Stadium:

6x Group Matches, 1x Round of 16, 1x Quarter-final, 1x Semi-final, the Final

#### Al Bayt Stadium:

Opening, 5x Group Matches, 1x Round of 16, 1x Quarter-final, 1x Semi-final

#### Al Janoub Stadium:

6x Group Matches, 1x Round of 16

#### **Ahmad Bin Ali Stadium:**

6x Group Matches, 1x Round of 16

#### Al Thumama Stadium:

6x Group Matches, 1x Round of 16, 1x Quarter-final

#### **Education City Stadium:**

6x Group Matches, 1x Round of 16, 1x Ouarter-final

#### **Khalifa International Stadium:**

6x Group Matches, 1x Round of 16, 3rd place match

#### Ras Abu Aboud Stadium:

6x Group Matches, 1x Round of 16