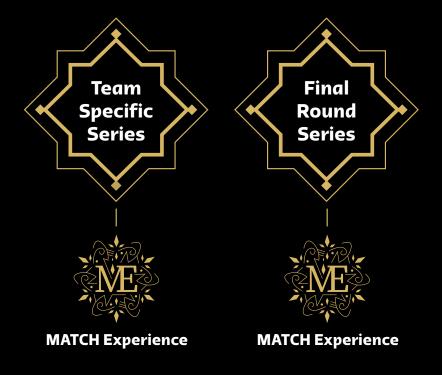

### An exclusive offer for Team Specific Series (TSS) and Final Round Series (FRS) customers only.

Secure hospitality for additional matches at a preferential rate by adding MATCH Experience packages to your TSS and FRS purchase.

See the Series comparison for more information on the combinations available. MATCH Experience 'add-on' packages will be at the MATCH Club level only, offered for select matches in the same stage of the tournament as your Series purchase, and subject to availability. Available matches will be communicated after the Final Draw.

If your team is drawn to play in the Opening Match against Team Qatar, an Opening Match premium will apply.

\* MATCH Experience packages are only available in the MATCH Club service level - offered at a discounted price. MATCH Experience will be available at select matches during the same tournament stage as your primary TSS and TSM purchase and are subject to availability. Available matches will be communicated after the Final Draw.