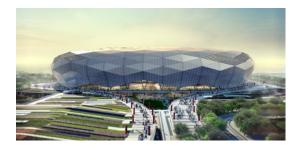

## FIFA World Cup Qatar 2022™ Venues

Eight state-of-the-art stadiums come together to form a constellation of venues for the FIFA World Cup Qatar 2022™. Featuring climate-control technology and inspired architecture, the arenas have been extensively updated or purpose-built to exacting specifications, and will raise the bar for sports eventing.