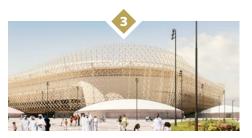

## FIFA World Cup Qatar 2022™ Venues

Eight state-of-the-art stadiums come together to form a constellation of venues for the FIFA World Cup Qatar 2022™. Featuring climate-control technology and inspired architecture, the arenas have been extensively updated or purpose-built to exacting specifications, and will raise the bar for sports eventing.

#### Al Janoub Stadium:

6x Group Matches, 1x Round of 16