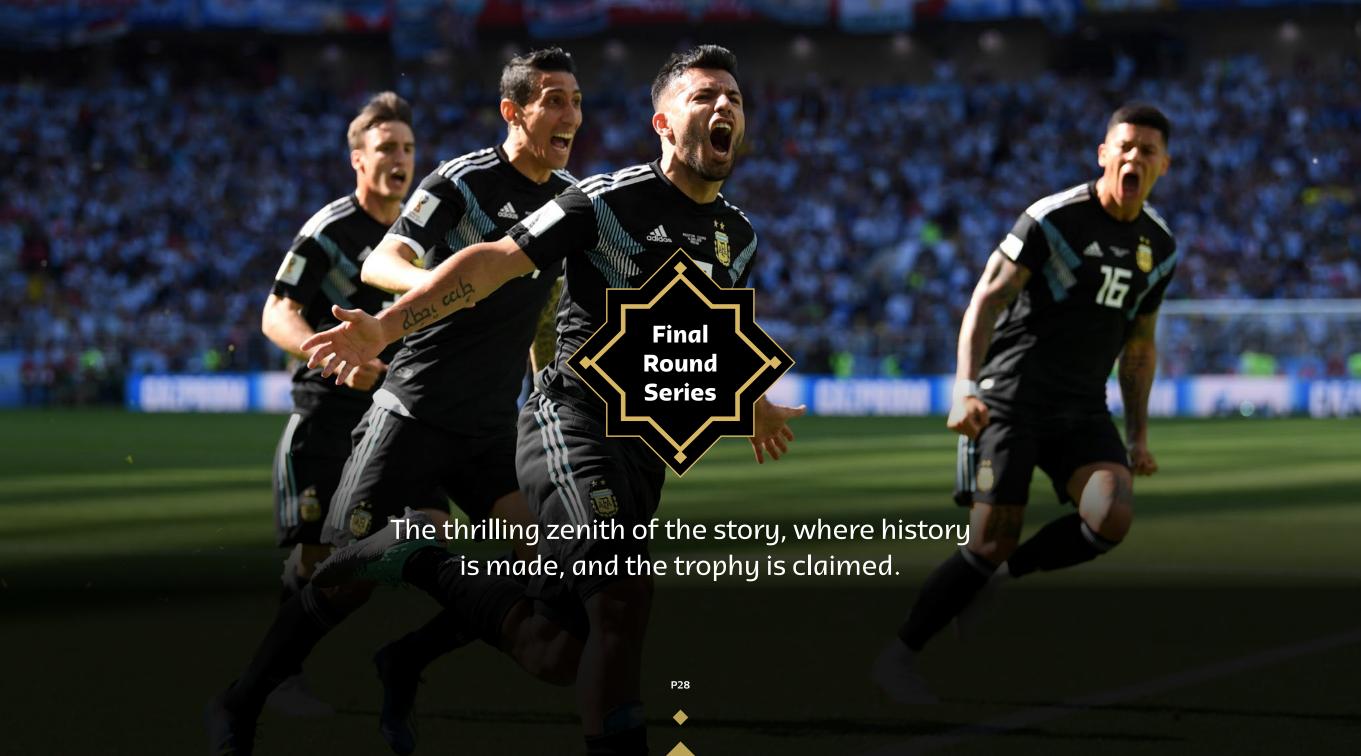

Secure your seat to watch the culmination of the FIFA World Cup 2022™, the Semi-finals and the Final, with the option to add an extra MATCH Experience package to see the 3rd place match.

#### Final Round Series (FRS) 2:

One Semi-final match (selected at the time of purchase) and the Final