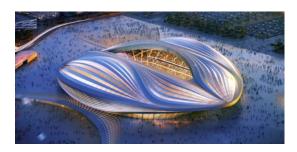

## FIFA World Cup Qatar 2022™ Venues

Eight state-of-the-art stadiums come together to form a constellation of venues for the FIFA World Cup Qatar 2022™. Featuring climate-control technology and inspired architecture, the arenas have been extensively updated or purpose-built to exacting specifications, and will raise the bar for sports eventing.