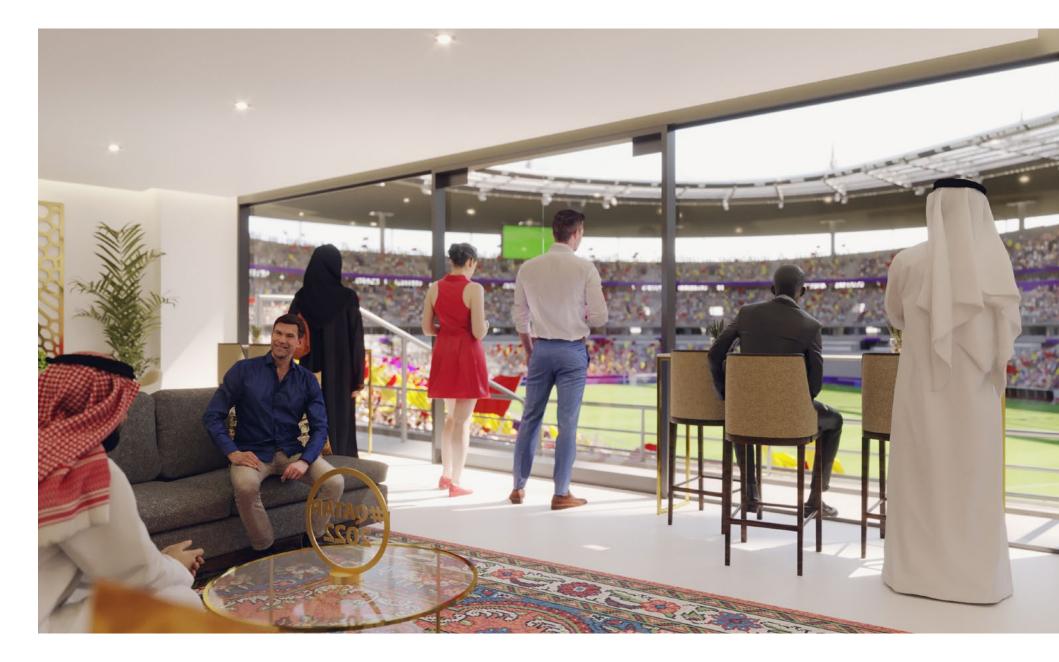

# **Pearl Lounge**

Glamour. Ultimate views. First-class.

# The pearl at the heart of the action

The pinnacle of hospitality; perfectly situated right above the halfway line at the Lusail Stadium. This is the most luxurious commercial lounge at the FIFA World Cup™. It is the first thought and the final word in the story of luxe sporting hospitality.

#### **Product inclusions:**

- Dedicated concierge and impeccable service
- Best position and views of the pitch in the stadium
- Guest appearances
- Six-course gastronomic showcase, featuring à la carte options, signature dishes and live chef stations
- Selection of welcome drinks available according to custom and preference; soft drinks, artisanal coffees, mixologists, Champagne selection, sommeliers, and premium spirits
- Full service (before, during half-time and after matches)
- Preferential reserved parking and exceptional commemorative gift