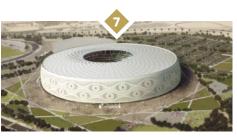

## FIFA World Cup Qatar 2022™ Venues

Eight state-of-the-art stadiums come together to form a constellation of venues for the FIFA World Cup Qatar 2022™. Featuring climate-control technology and inspired architecture, the arenas have been extensively updated or purpose-built to exacting specifications, and will raise the bar for sports eventing.

#### Ras Abu Aboud Stadium:

6x Group Matches, 1x Round of 16