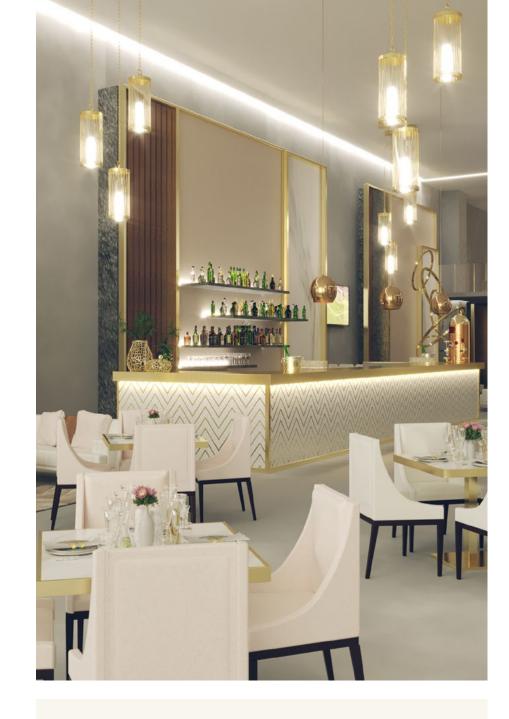

# The pearl at the heart of the action

The pinnacle of hospitality; perfectly situated right above the halfway line at the Lusail Stadium. This is the most luxurious commercial lounge at the FIFA World Cup™. It is the first thought and the final word in the story of luxe sporting hospitality.

Area highlighted is a representative view and may be subject to further change on final completion of the stadium. All designs and data are indicative and may be subject to change and variation.

\*\*\*\*